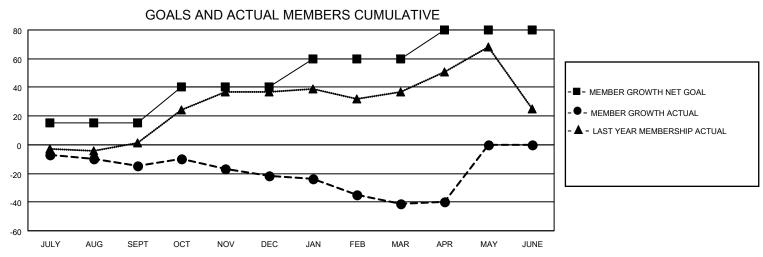

## MONTHLY MEMBERSHIP PROGRESS REPORT

LOCATION ONTARIO District A 1 Results as of: 4/30/2022

| Clubs                 |               |           |               | Members               |                        |                         |                                                    |
|-----------------------|---------------|-----------|---------------|-----------------------|------------------------|-------------------------|----------------------------------------------------|
| RESULTS FOR 2021-2022 |               |           |               | RESULTS FOR 2021-2022 |                        |                         |                                                    |
| QUARTER               | NEW CLUB GOAL | NEW CLUBS | DROPPED CLUBS | QUARTER MEM           | BER GROWTH NET<br>GOAL | MEMBER GROWTH<br>ACTUAL | DROPPED<br>MEMBERS ACTUAL<br>(including transfers) |
| JULY/AUG/SEPT         | 0             | 0         | 0             | JULY/AUG/SEPT         | 15                     | 8                       | 22                                                 |
| OCT/NOV/DEC           | 0             | 0         | 0             | OCT/NOV/DEC           | 25                     | 31                      | 36                                                 |
| JAN/FEB/MAR           | 1             | 0         | 0             | JAN/FEB/MAR           | 20                     | 6                       | 24                                                 |
| APR/MAY/JUNE          | 1             | 0         | 0             | APR/MAY/JUNE          | 20                     | 9                       | 8                                                  |