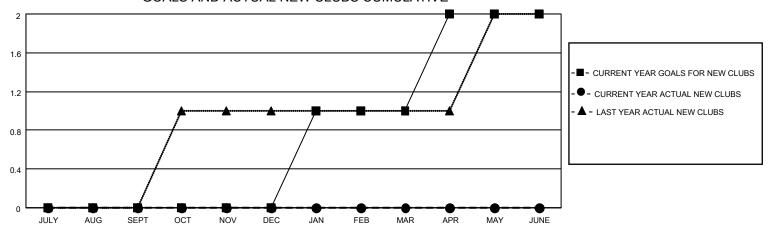

## GOALS AND ACTUAL NEW CLUBS CUMULATIVE

| DROPPED CLUBS: 0       |    | 18 CLUBS OF 41 ADDED 1 OR<br>MORE NEW MEMBERS | GENDER DISTRIBUTION                |              |  |
|------------------------|----|-----------------------------------------------|------------------------------------|--------------|--|
|                        |    | WORL NEW WEINBERG                             | MALE                               | 840 (73.36%) |  |
|                        |    |                                               | FEMALE NON BINABY                  | 305 (26.64%) |  |
| <u>DROPPED MEMBERS</u> |    |                                               | NON BINARY                         | 0 (0.00%)    |  |
| DECEASED               | 20 |                                               | PREFER NOT TO ANSWER               | 0 (0.00%)    |  |
| CLUB CANCELLED         | 0  | CLICK HERE FOR CUMULATIVE                     | TOTAL FAMILY UNIT MEMBERS          | 183          |  |
| OTHER                  | 70 | MEMBERSHIP DATA                               |                                    |              |  |
| TOTAL                  | 90 |                                               | FAMILY MEMBERS PAYING HALF DUES 92 |              |  |
|                        |    |                                               |                                    |              |  |